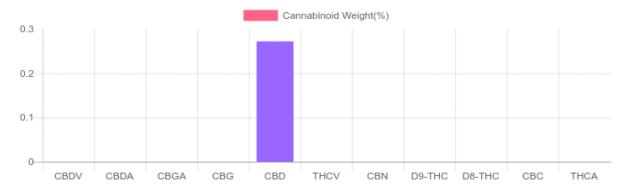

## Sample

N/D D9-THC 0.272% Total CBD

1,227.1 mg Cannabinoids per unit

1,227.1 mg CBD per unit

1 unit = 450.8 grams per unit x Cannabinoid concentration

## **Cannabinoids Test**

SHIMADZU INTEGRATED UPLC-PDA

GSL SOP 400 **PREPARED:** 03/12/2021 17:58:40

| Cannabinoids       | LOQ    | weight(%) | mg/g  | mg/unit |
|--------------------|--------|-----------|-------|---------|
| D9-THC             | 10 PPM | N/D       | N/D   | N/D     |
| THCA               | 10 PPM | N/D       | N/D   | N/D     |
| CBD                | 10 PPM | 0.272%    | 2.722 | 1,227.1 |
| CBDA               | 20 PPM | N/D       | N/D   | N/D     |
| CBDV               | 20 PPM | N/D       | N/D   | N/D     |
| CBC                | 10 PPM | N/D       | N/D   | N/D     |
| CBN                | 10 PPM | N/D       | N/D   | N/D     |
| CBG                | 10 PPM | N/D       | N/D   | N/D     |
| CBGA               | 20 PPM | N/D       | N/D   | N/D     |
| D8-THC             | 10 PPM | N/D       | N/D   | N/D     |
| THCV               | 10 PPM | N/D       | N/D   | N/D     |
| TOTAL D9-THC       |        | N/D       | N/D   | N/D     |
| TOTAL CBD*         |        | 0.272%    | 2.722 | 1,227.1 |
| TOTAL CANNABINOIDS |        | 0.272%    | 2.722 | 1,227.1 |

Reporting Limit 10 ppm
\*Total CBD = CBD + CBDA x 0.877
N/D - Not Detected, B/LOQ - Below Limit of Quantification

Dr. Andrew Hall, Ph.D., Chief Scientific Officer

Ben Witten, MS, MT., Lab Director

Green Scientific Labs info@greenscientificlabs.com 1-833 TEST CBD