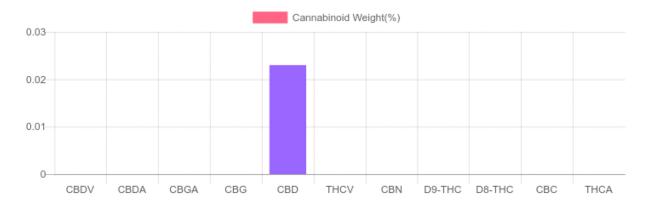

## Sample

N/D D9-THC

0.023% Total CBD

21.1 mg Cannabinoids per bottle

21.1 mg CBD per bottle

1 jar = 90.7 grams per bottle x Cannabinoid concentration

## **Cannabinoids Test**

SHIMADZU INTEGRATED UPLC-PDA

GSL SOP 400 **PREPARED:** 03/25/2021 14:53:53

| Cannabinoids       | LOQ    | weight(%) | mg/g  | mg/jar |
|--------------------|--------|-----------|-------|--------|
| D9-THC             | 10 PPM | N/D       | N/D   | N/D    |
| THCA               | 10 PPM | N/D       | N/D   | N/D    |
| CBD                | 10 PPM | 0.023%    | 0.233 | 21.1   |
| CBDA               | 20 PPM | N/D       | N/D   | N/D    |
| CBDV               | 20 PPM | N/D       | N/D   | N/D    |
| CBC                | 10 PPM | N/D       | N/D   | N/D    |
| CBN                | 10 PPM | N/D       | N/D   | N/D    |
| CBG                | 10 PPM | N/D       | N/D   | N/D    |
| CBGA               | 20 PPM | N/D       | N/D   | N/D    |
| D8-THC             | 10 PPM | N/D       | N/D   | N/D    |
| THCV               | 10 PPM | N/D       | N/D   | N/D    |
| TOTAL D9-THC       |        | N/D       | N/D   | N/D    |
| TOTAL CBD*         |        | 0.023%    | 0.233 | 21.1   |
| TOTAL CANNABINOIDS |        | 0.023%    | 0.233 | 21.1   |